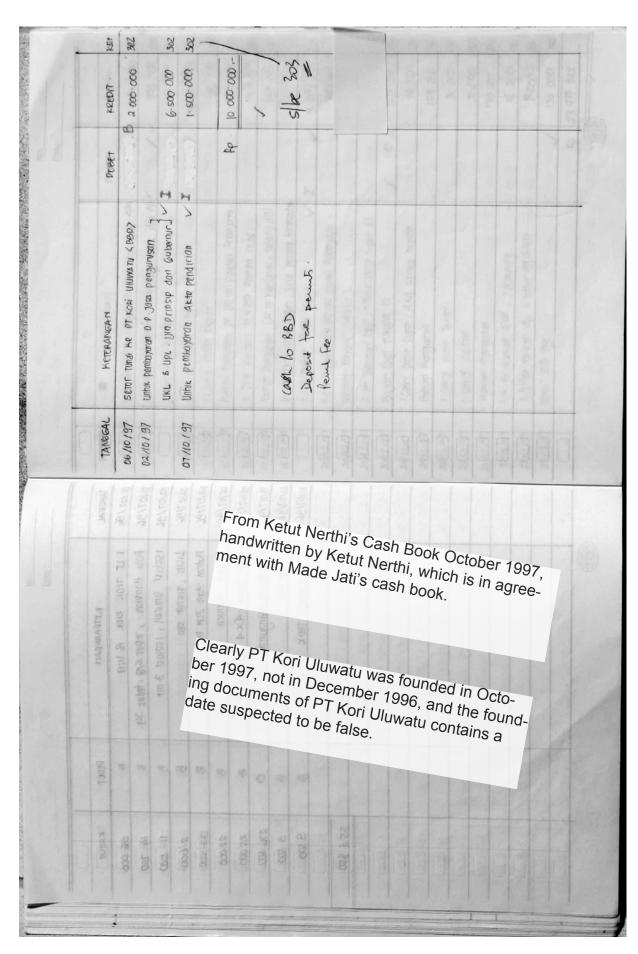

Construction on Kori Restaurant was started again in December 1997.

The sequence of events can be seen in the accounting records hand-written by Ni Ketut Nerthi who was our bookkeeper and Made Jati's younger sister. The building project was frozen in July 1996. There is a note about three payments in October 1997 representing the founding of the new PT. The records state

| 6 / 10 / 97   Deposit Cash for PT Kori Uluwatu <bank bumi="" daya=""> 2.000.00</bank> | 'T Kori Uluwatu <bank bumi="" daya=""> 2</bank> | 000.000 |
|---------------------------------------------------------------------------------------|-------------------------------------------------|---------|
|---------------------------------------------------------------------------------------|-------------------------------------------------|---------|

| 2 / 10 / 97 | To pay deposit to arrange UKL & UPL, Business License and Governer's Business permit. | 6.500.000  |
|-------------|---------------------------------------------------------------------------------------|------------|
| 10 / 10 97  | To pay company founding documents.                                                    | 1.500.000  |
|             | Rp                                                                                    | 10.000.000 |

Because the paper in the accounting book is thin, we can see that the writing on the previous page is from July 1996 when the building project was halted. We can also see that the following page contains accounting from December 1997 when the building program was reactivated.

This information also agrees with the hand-written notes of Made Jati herself in her personal cash book, where she enters similar information

| Sugiati PT Kori [Sugiati is the name of a notary]              | 1.500.000  |
|----------------------------------------------------------------|------------|
| Open Bank PT Kori                                              | 2.000.000  |
| P.T. Bali Ide [A service company to arrange business licenses] | 6.500.000  |
|                                                                | 10.000.000 |

- Gary and Pam that the PT did not yet exist.
- In December 1996 Made Jati was not in Bali because we had travelled as a family to California for Christmas and we were accompanied by Made Artini.
- Therefore in December 1996 only Ketut Denda was in Bali to open the PT.
- Ketut Denda is not a businessman. He lives in Japan and works as a gardener, and he does not have money for capital and does not have business experience to work with a notaris to open a PT on his own, and there is no evidence that Ketut Denda was in Bali in December 1996.
- Made Jati has repeatedly used Ketut Denda to place our personal properties in his name, and this is indeed the case with Kori Restaurant.
- The restaurant construction project was frozen in July 1996 until October 1997 because we had no partner. There is no reason that opening a PT in December 1996 was so important that it had to be done in a rush while Made Jati was in California.
- The name of the project when it was frozen was Banyan Restaurant, not Kori Restaurant. The name PT Banyan Merta Wijaya was based on Banyan Restaurant. The name PT Kori Uluwatu is based upon Kori Restaurant, but this name did not exist in 1996 and I developed the name Kori only in 1997 when we found new partners.
- The letter from Bank Bumi Daya regarding opening of an account for PT Kori Uluwatu with Rp 100,000,000 is a lie, because this amount appears nowhere in any of our accounting records. The letter from Bank Bumi Daya is dated 7 October 1997, and it is clear from the accounting records of Ketut Nerthi and Made Jati that Kori Restaurant opened the PT account with Rp 2,000,000 on 6 October 1997. The Bank Bumi Daya letter does not contain an account number, a date on which the account was opened, or the name of any Bank Bumi Daya officer to take responsibility for signing this letter.
- From all accounting at Kori Restaurant beginning in October 1997 the cash existing in the Bank Bumi Data account was Rp 2,000,000, not Rp 100,000,000.
- According to the cash book notations of both Ketut Nerthi and Made Jati, the notary Sugiarti Hostiadi was paid for services of opening a PT on 10 October 1997, not December 1996.