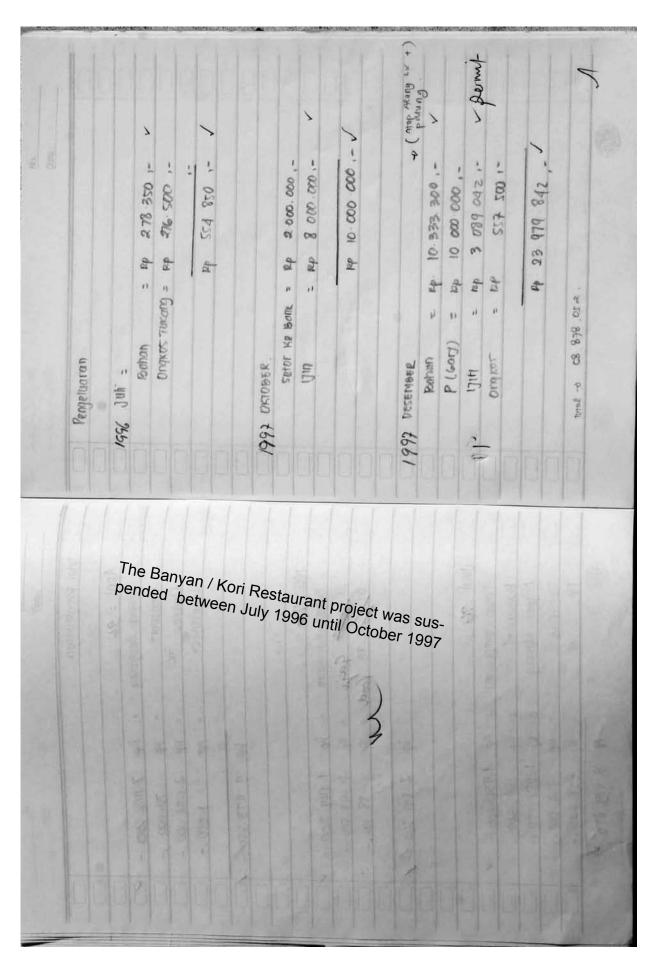

Construction on Kori Restaurant was started again in December 1997.

The sequence of events can be seen in the accounting records hand-written by Ni Ketut Nerthi who was our bookkeeper and Made Jati's younger sister. The building project was frozen in July 1996. There is a note about three payments in October 1997 representing the founding of the new PT. The records state

Because the paper in the accounting book is thin, we can see that the writing on the previous page is from July 1996 when the building project was halted. We can also see that the following page contains accounting from December 1997 when the building program was reactivated.

This information also agrees with the hand-written notes of Made Jati herself in her personal cash book, where she enters similar information

| Sugiati PT Kori [Sugiati is the name of a notary]              | 1.500.000  |
|----------------------------------------------------------------|------------|
| Open Bank PT Kori                                              | 2.000.000  |
| P.T. Bali Ide [A service company to arrange business licenses] | 6.500.000  |
|                                                                | 10.000.000 |

- Gary and Pam that the PT did not yet exist.
- In December 1996 Made Jati was not in Bali because we had travelled as a family to California for Christmas and we were accompanied by Made Artini.
- Therefore in December 1996 only Ketut Denda was in Bali to open the PT.
- Ketut Denda is not a businessman. He lives in Japan and works as a gardener, and he does not have money for capital and does not have business experience to work with a notaris to open a PT on his own, and there is no evidence that Ketut Denda was in Bali in December 1996.
- Made Jati has repeatedly used Ketut Denda to place our personal properties in his name, and this is indeed the case with Kori Restaurant.
- The restaurant construction project was frozen in July 1996 until October 1997 because we had no partner. There is no reason that opening a PT in December 1996 was so important that it had to be done in a rush while Made Jati was in California.
- The name of the project when it was frozen was Banyan Restaurant, not Kori Restaurant. The name PT Banyan Merta Wijaya was based on Banyan Restaurant. The name PT Kori Uluwatu is based upon Kori Restaurant, but this name did not exist in 1996 and I developed the name Kori only in 1997 when we found new partners.
- The letter from Bank Bumi Daya regarding opening of an account for PT Kori Uluwatu with Rp 100,000,000 is a lie, because this amount appears nowhere in any of our accounting records. The letter from Bank Bumi Daya is dated 7 October 1997, and it is clear from the accounting records of Ketut Nerthi and Made Jati that Kori Restaurant opened the PT account with Rp 2,000,000 on 6 October 1997. The Bank Bumi Daya letter does not contain an account number, a date on which the account was opened, or the name of any Bank Bumi Daya officer to take responsibility for signing this letter.
- From all accounting at Kori Restaurant beginning in October 1997 the cash existing in the Bank Bumi Data account was Rp 2,000,000, not Rp 100,000,000.
- According to the cash book notations of both Ketut Nerthi and Made Jati, the notary Sugiarti Hostiadi was paid for services of opening a PT on 10 October 1997, not December 1996.